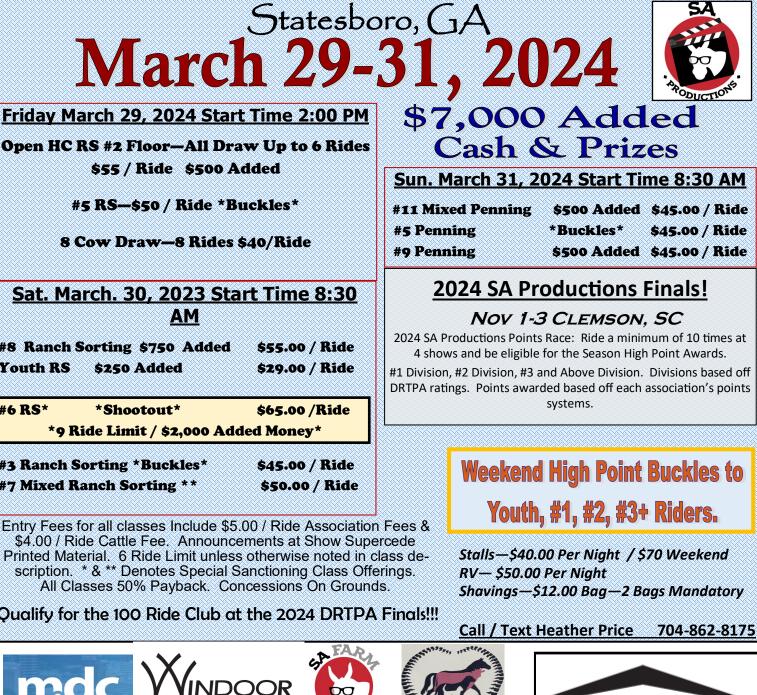

| Divie  | Region 1  | eam F | Penning  | Association | 2 |
|--------|-----------|-------|----------|-------------|---|
| DIVICI | NUCSION 1 | cam i | unning i | association |   |

8 Cow Draw-8 Rides \$40/Ride

Sat. March. 30, 2023 Start Time 8:30

| *9 Ride Limit / \$2,000 Added Money* |                    |                   |  |  |  |
|--------------------------------------|--------------------|-------------------|--|--|--|
| #6 RS*                               | *Shootout*         | \$65.00 /Ride     |  |  |  |
|                                      |                    | ,                 |  |  |  |
| Youth RS                             | \$250 Added        | \$29.00 / Ride    |  |  |  |
| #8 Ranch                             | Sorting \$750 Adde | ed \$55.00 / Ride |  |  |  |

#3 Ranch Sorting \*Buckles\* **#7 Mixed Ranch Sorting \*\*** 

Entry Fees for all classes Include \$5.00 / Ride Association Fees & \$4.00 / Ride Cattle Fee. Announcements at Show Supercede Printed Material. 6 Ride Limit unless otherwise noted in class description. \* & \*\* Denotes Special Sanctioning Class Offerings. All Classes 50% Payback. Concessions On Grounds.

Qualify for the 100 Ride Club at the 2024 DRTPA Finals!!!